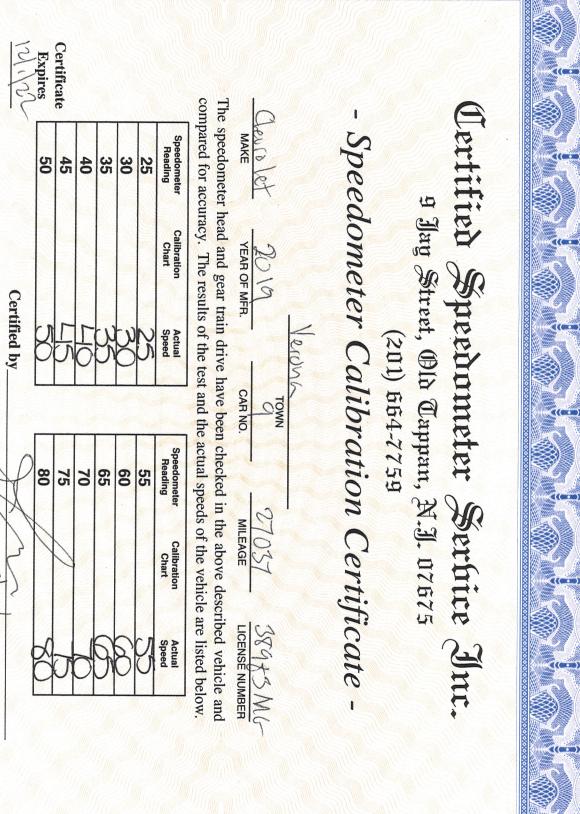

 $((\cdot))$ 

80 50505

The above tests were performed on Certified by V

© GOES 346

LITHO IN U.S./

The above tests were performed on

GOES 34628

| 50 50<br>Certified by<br>The above tests were perfo | Certificate 40 40 40 70 70 75 | 35<br>35<br>65<br>60 | 25 | Speedometer     Calibration     Actual     Speedometer     Calibration     Actual       Reading     Chart     Speed     Reading     Chart     Speed | Clevrolot Image: Note of the constraint of the test and the actual speeds of the vehicle are listed below. | n Certifi  | Certified Speedometer Serfice In<br>9 Ing Street, Old Tappan, N.J. 07675<br>(201) 664-7759 |  |
|-----------------------------------------------------|-------------------------------|----------------------|----|-----------------------------------------------------------------------------------------------------------------------------------------------------|------------------------------------------------------------------------------------------------------------|------------|--------------------------------------------------------------------------------------------|--|
| 57                                                  |                               | 55                   | 25 |                                                                                                                                                     | STATING<br>LICENSE NUMBER<br>lescribed vehicle and<br>icle are listed below.                               | tificate - | ire Inc.                                                                                   |  |