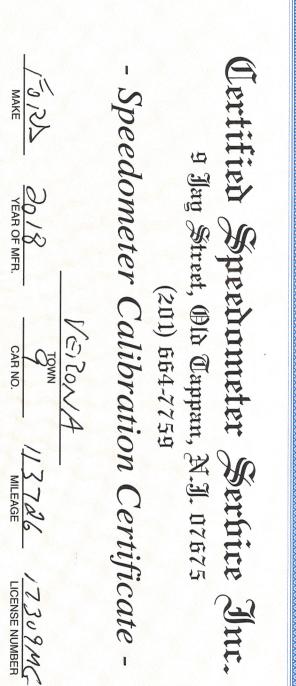

17309 M G LICENSE NUMBER The speedometer head and gear train drive have been checked in the above described vehicle and compared for accuracy. The results of the test and the actual speeds of the vehicle are listed below. Lertified Speedometer Service Anr 9 Isy Street, Old Tappan, N.J. 07675 (201) 664-7759 Speedometer Calibration Certificate Actual Speed 0 ľ ñ Calibration Chart 31433 MILEAGE The above tests were performed on Speedometer Reading 52 60 65 75 75 8 Verona CAR NO. Certified by\_ Actual Speed NOK EAR OF MFR. Calibration Chart Speedometer Reading 25 **4 35 30** 45 50