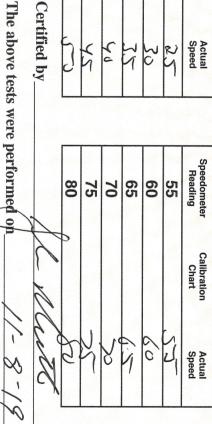

6-1-20 Certificate Expires

© GOES 3462

LITHO IN U.S./

| Expires<br>12/1/1/1                                  |          |                                  | The                                                                                                                                                                                                      |                                                                          |  |
|------------------------------------------------------|----------|----------------------------------|----------------------------------------------------------------------------------------------------------------------------------------------------------------------------------------------------------|--------------------------------------------------------------------------|--|
| 5                                                    | 40<br>45 | Speedometer<br>Reading           | ChevroleX<br>MAKE<br>The speedometer<br>compared for acc                                                                                                                                                 | (Tertified<br>9 Ja                                                       |  |
| E C                                                  |          | Calibration<br>Chart             | Chevroles 2019 Verona<br>MAKE VEAR OF MFR. CAR NO. MILE<br>The speedometer head and gear train drive have been checked in the<br>compared for accuracy. The results of the test and the actual speeds of |                                                                          |  |
| Certified by 80<br>The above tests were performed on | 40000    | Actual<br>Speed                  | Verow (n<br>R. c<br>train drive ha<br>Its of the test                                                                                                                                                    | Speedometer<br>Street, Old Tappan,<br>(201) 664-7759<br>veter Calibratic |  |
| were perform                                         | 75 60 55 | Speedometer<br>Reading           | TOWN<br>CAR NO.<br>Ave been check<br>and the actual                                                                                                                                                      | edometer<br>edometer<br>(201) 664-7759<br>Calibratic                     |  |
| ned on                                               |          | ometer Calibration<br>ding Chart |                                                                                                                                                                                                          |                                                                          |  |
| 12/5/15                                              |          |                                  | e desci                                                                                                                                                                                                  | erhire Inc.<br>1. 07675<br>Certificate -                                 |  |
|                                                      | 200      | Actual<br>Speed                  | Stats M 6<br>LICENSE NUMBER<br>ibed vehicle and<br>are listed below.                                                                                                                                     | Inr.                                                                     |  |
|                                                      |          |                                  |                                                                                                                                                                                                          |                                                                          |  |