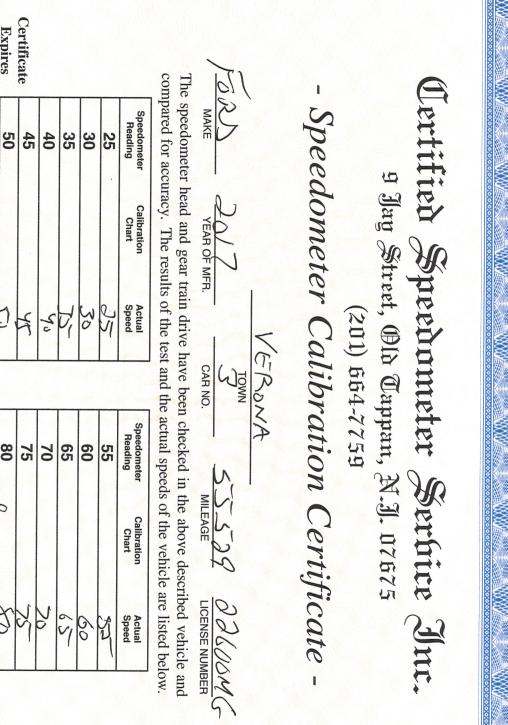

© GOES 3462

LITHO IN U.S./

Certificate Expires  $\frac{6}{6}$  - $\frac{7}{20}$ 

The above tests were performed on

80

Certified by

© GOES 3462

| Expires | Certificate |    |    |    |    |                        | Com                                                                                                                                                                                                  |                      |         |                                  |                |                                      | 6           |  |
|---------|-------------|----|----|----|----|------------------------|------------------------------------------------------------------------------------------------------------------------------------------------------------------------------------------------------|----------------------|---------|----------------------------------|----------------|--------------------------------------|-------------|--|
| 50      | 45          | 40 | 35 | 30 | 25 | Speedometer<br>Reading | speedometer 1<br>pared for accu                                                                                                                                                                      | Pard<br>MAKE         |         | Speed                            |                | Ģ                                    | Uertified   |  |
|         |             |    |    |    |    | Calibration<br>Chart   | The speedometer head and gear train drive have been checked in the above described vehicle and compared for accuracy. The results of the test and the actual speeds of the vehicle are listed below. | ZOJ7<br>YEAR OF MFR. |         | Speedometer Calibration Certific |                | 9 Jay Street, Old Tappan, N.J. 07675 | Z           |  |
| 50      | 45          | 40 | SZ | 30 | 52 | Actual<br>Speed        | train drive hat<br>Its of the test a                                                                                                                                                                 |                      | Veronin | er Cal                           | (201) 1        | eet, Old                             | Speedometer |  |
| 2       |             |    |    |    |    | Spa                    | ve been ch<br>and the act                                                                                                                                                                            | CAR NO.              |         | ibra                             | (201) 664-7759 | Tappa                                | mete        |  |
| 80      | 75          | 70 | 65 | 60 | 55 | Speedometer<br>Reading | ecked in t<br>al speeds                                                                                                                                                                              | 200                  |         | tion                             | छर.            | m, N.                                |             |  |
|         | 2           |    |    |    |    | Calibration<br>Chart   | he above desc<br>of the vehicle                                                                                                                                                                      | 87519<br>MILEAGE     |         | Certij                           |                | J. 0767                              | Serhice     |  |
| 03      | 28          | 20 | 39 | 60 | 55 | Actual<br>Speed        | ribed vehicle and<br>are listed below.                                                                                                                                                               | LICENSE NUMBER       |         | ficate -                         |                |                                      | e Inc.      |  |
|         |             |    |    |    |    |                        | and<br>ow.                                                                                                                                                                                           | MG-                  |         |                                  |                |                                      |             |  |