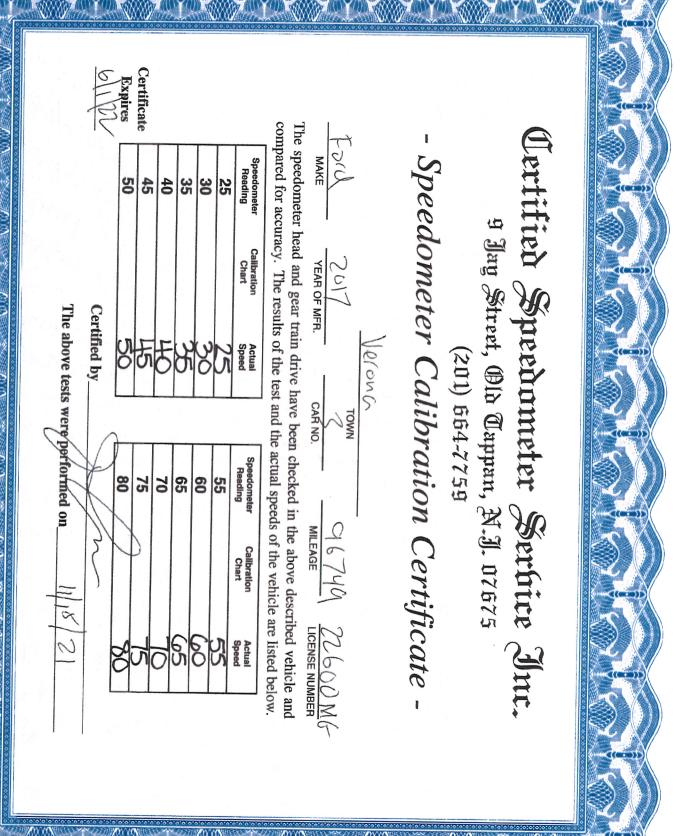

di-

dC:

<u>ki</u>c

@ GOES 34625

LITHO IN U.S./

|              | Certificate<br>Expires |         |                        | The sp                                                                                                                                                                                                                                                                                                                                                                                                                                                                                                                                        | l                             | Ê                                                                                 |  |
|--------------|------------------------|---------|------------------------|-----------------------------------------------------------------------------------------------------------------------------------------------------------------------------------------------------------------------------------------------------------------------------------------------------------------------------------------------------------------------------------------------------------------------------------------------------------------------------------------------------------------------------------------------|-------------------------------|-----------------------------------------------------------------------------------|--|
|              | 50 45                  | 35 30 5 | Speedometer<br>Reading | D . ()<br>MAKE<br>speedometer<br>ared for acci                                                                                                                                                                                                                                                                                                                                                                                                                                                                                                | Speed                         | Certified<br>9 Jag                                                                |  |
| Th Ce        |                        |         | Calibration<br>Chart   | Long <thlong< th=""> Long Long</thlong<> | Speedometer Calibration Certi | ied Speedometer Serfice<br>9 Jay Street, Old Tappan, N.J. 07675<br>(201) 664-7759 |  |
| Certified by |                        | NON C   | Actual                 | Veronce<br>R.<br>Its of the test                                                                                                                                                                                                                                                                                                                                                                                                                                                                                                              | r Ca                          | Speedometer Serfic<br>Street, Old Tappan, N.J. 0767<br>(201) 664-7759             |  |
| ts were pe   |                        |         |                        | Town<br>Town<br>CAR NO.<br>nave been c<br>nave been c                                                                                                                                                                                                                                                                                                                                                                                                                                                                                         | libre                         | edonneter<br>t, Old Tappan,<br>(201) 664-7759                                     |  |
| Formed of    | 80 75 0                | 5 6 3   | Speedometer<br>Reading |                                                                                                                                                                                                                                                                                                                                                                                                                                                                                                                                               | ition                         | Tig N                                                                             |  |
|              |                        |         | Calibration<br>Chart   | MILEAGE<br>in the above de                                                                                                                                                                                                                                                                                                                                                                                                                                                                                                                    | Cert                          | J. 07e                                                                            |  |
| 125/22       | St                     | ie er   | Actual<br>Speed        | LICENSE NUMBER<br>escribed vehicle and<br>icle are listed below                                                                                                                                                                                                                                                                                                                                                                                                                                                                               | ificate                       |                                                                                   |  |
|              | M                      | pip     |                        | LICENSE NUMBER<br>bed vehicle and<br>re listed below.                                                                                                                                                                                                                                                                                                                                                                                                                                                                                         | te -                          | mc                                                                                |  |
|              |                        |         |                        | <b>A</b>                                                                                                                                                                                                                                                                                                                                                                                                                                                                                                                                      |                               |                                                                                   |  |