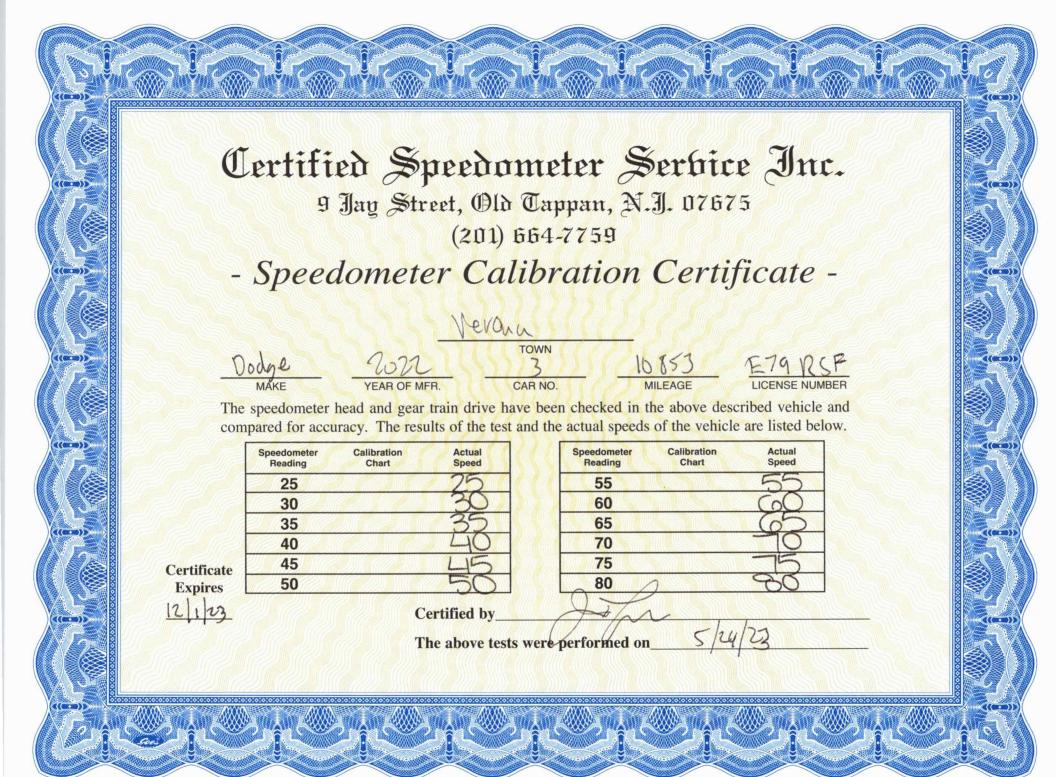

Î.

꼚

ŀ

a

| Uertified Speednmeter Serfice Int.   9 Jaug Street, (9)th Tappzan, A.J. U7675 (201)   - Speedometer Calibration Certificate -   - Velow Velow United to the last and been checked in the above described vehicle are compared for accuracy. The results of the test and the actual speeds of the vehicle are listed below.   Speedometer Calibration Null Constraint of the last and the actual speeds of the vehicle are listed below.   Speedometer Calibration Speedometer Speedometer   Speedometer Calibration Speedometer Null Constraints   Speedometer Calibration Speedometer Null Constraints   Speedometer Calibration Speedometer Speedometer   Speedometer Calibration Speedometer Speedometer   Speedometer Calibration Speedometer Speedometer   Speedometer Calibration Speedometer Speedometer   Speedometer Speedometer Speedometer Speedometer   Speedometer Speedometer Speedometer Speedometer   Speedometer Speedometer                                 |  |
|-------------------------------------------------------------------------------------------------------------------------------------------------------------------------------------------------------------------------------------------------------------------------------------------------------------------------------------------------------------------------------------------------------------------------------------------------------------------------------------------------------------------------------------------------------------------------------------------------------------------------------------------------------------------------------------------------------------------------------------------------------------------------------------------------------------------------------------------------------------------------------------------------------------------------------------------------------------------------------|--|
| Ertifiet Speedometer Other Street, Other Other Speedometer Speedometer Calibration Note   Speedometer Calibration Cannot and gear train drive have been checked in arred for accuracy. The results of the test and the actual speedometer Speedometer Calibration Speedometer |  |
| Serfice Juc.<br>J. 07675<br>J. 07675<br>Certificate -<br>UU YUCM<br>Intease are listed below.<br>Calibration Actual<br>Chart Speed<br>Speed<br>Speed                                                                                                                                                                                                                                                                                                                                                                                                                                                                                                                                                                                                                                                                                                                                                                                                                          |  |
|                                                                                                                                                                                                                                                                                                                                                                                                                                                                                                                                                                                                                                                                                                                                                                                                                                                                                                                                                                               |  |