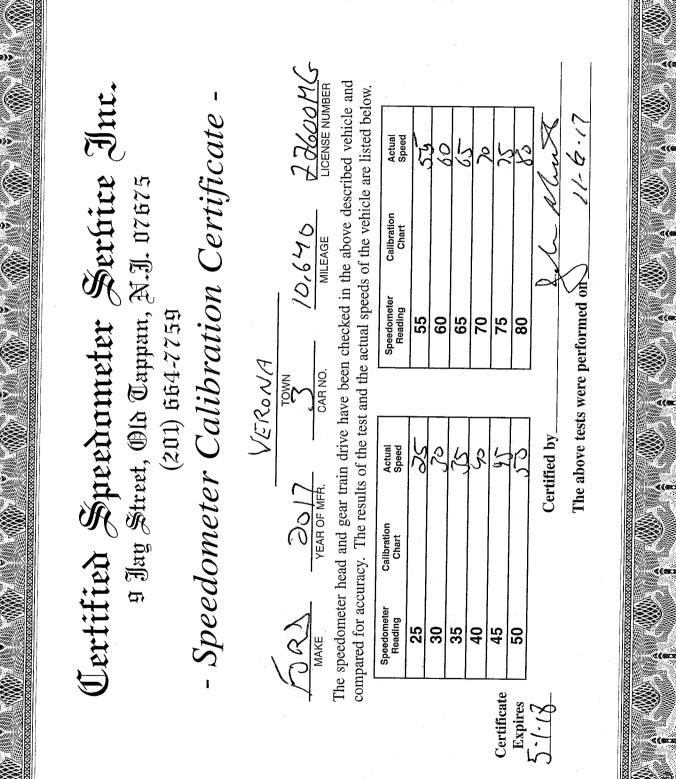

© GOES 3462

THO IN U.S.A.

Certificate Expires  $\frac{b}{b} \frac{1}{2} \frac{1}{2}$ compared for accuracy. The results of the test and the actual speeds of the vehicle are listed below. The speedometer head and gear train drive have been checked in the above described vehicle and AR Certified Speedometer Service Inc Speedometer Calibration Certificate -Speedometer Reading မ္မ မ 50 45 8 25 9 Juy Street, Old Tappan, N.J. 07675 Calibration Chart YEAR OF MER. The above tests were performed on\_ **Certified by** (201) 554-7759 5 Actual Speed 5 30 VERUNA TOMN CAR NO. Speedometer Reading 70 65 55 80 JJ.063 MILEAGE Callbration Chart 81.2.18 22600M 00 Actual Speed õ