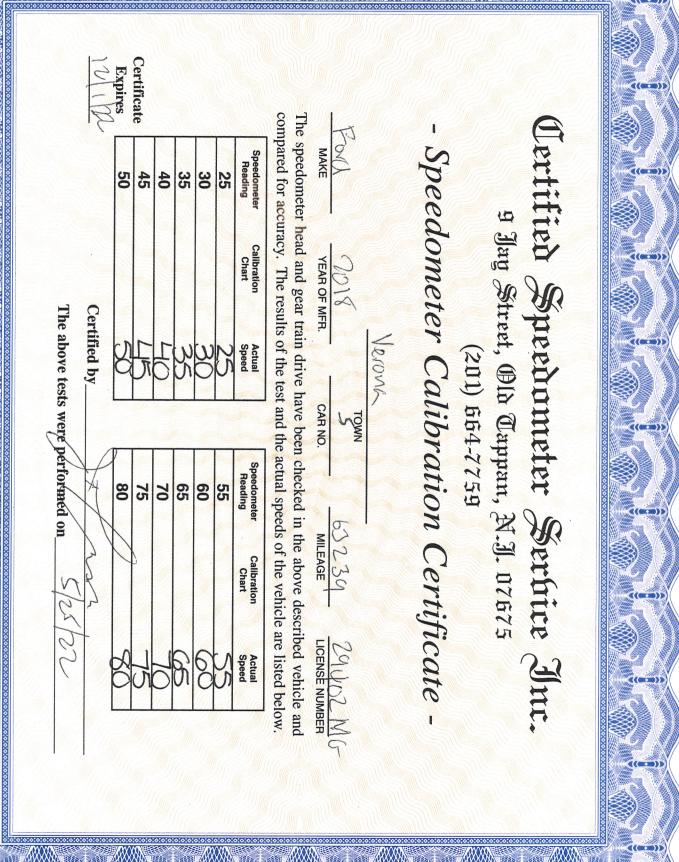

## Certified Speedometer Serbice Inc.

9 Jay Street, Old Tappan, N.J. 07675 (201) 664-7759

- Speedometer Calibration Certificate -

The speedometer head and gear train drive have been checked in the above described vehicle and compared for accuracy. The results of the test and the actual speeds of the vehicle are listed below.

|          | Speedometer<br>Reading | Calibration<br>Chart | Actual<br>Speed   | Speedometer Calibrat<br>Reading Chart |               |
|----------|------------------------|----------------------|-------------------|---------------------------------------|---------------|
| UT LA    | 25                     |                      | 25                | 55                                    | 55            |
|          | 30                     |                      | 30                | 60                                    | $(\tilde{O})$ |
|          | 35                     |                      | 35                | 65                                    | 65            |
|          | 40                     |                      | 40                | 70                                    | 70            |
| tificate | 45                     |                      | 45                | 75                                    | 15            |
| pires    | 50                     |                      | 50                | 80                                    | 90            |
| 123      |                        | 0                    | Certified by      | Jum                                   |               |
|          |                        | 23                   | The above tests w | vere performed on 5                   | 24/23         |